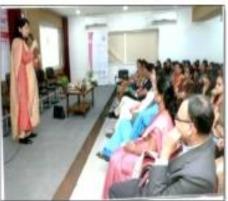

#### **Subjects covered:**

- Chemistry
- Physics
- Electronics
- Zoology
- Botany
- Microbiology

The Science Association Committee organized a "Professor Yash Pal Science Exhibition" for the students studying in 8<sup>th</sup>, 9<sup>th</sup>, and 10<sup>th</sup> Std. of different schools belonging to Nashik City and which are affiliated to SSC, CBSC, ICSE, and IGCSE Boards. It was organized on the dates 22<sup>nd</sup>, 23<sup>rd</sup>, and 24<sup>th</sup> August 2017. The exhibition was inaugurated on 22<sup>nd</sup> august 2017, by Chief Guest Hon'ble Dr. Apoorva P. Hiray MLC - Maharashtra State and Coordinator M.G.V. Nashik, another Guest Hon'ble Ramachandra Jadhav Deputy Director of Education Nashik Division, and Hon'ble Nitin Bachhav Education Officer, secondary section Zilha Parishad Nashik.

#### **Outcomes:**

In this Professor Yash Pal Science Exhibition, nearly **100 schools** participated and a total of **1013 students** were enrolled. Almost all syllabi of the science experiments were covered in all the above classes. The experiments were demonstrated and performed experimentally. The P.G. and T.Y.B.Sc Students of respective departments of our college taking parts for demonstration and to perform the experiments. Also, all the heads of departments and all the faculties of respective departments had taking efforts for this exhibition. The student participants benefitted through this activity and also help in increasing their interest in science, and confidence among the students. From the output of feedback from students and their teachers, they are satisfied, inspired, and appreciate such innovative programs. Most of the teachers who are coming from different schools were demanded to organize the same program every year. Through this grant success of Professor Yash Pal Science Exhibition, our Principal Dr. B. S. Jagdale and we, science association committee members were very happy and satisfied.