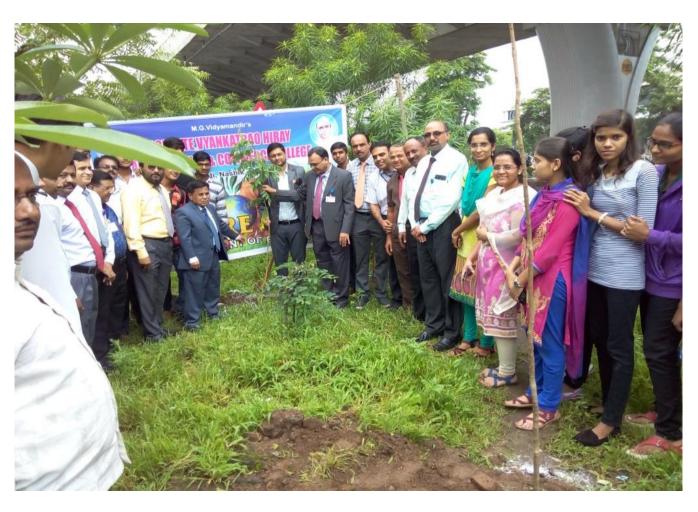

#### Tree plantation in college campus

### 1<sup>st</sup> August 2017

On the occasion of birth day celebration of Dr. Aapoorva P. Hiray, the NSS department of our college conducted tree plantation in college campus. For this, Prin.Dr. B.S. Jagdale, Vice principal, NSS program office, faculties and students were present.