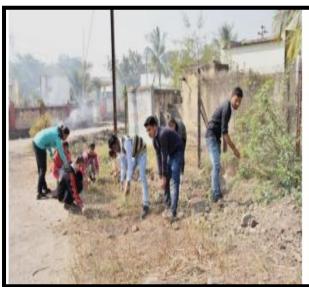

#### Tree plantation in college campus

### 1<sup>st</sup> August 2017

On the occasion of birth day celebration of Dr. Aapoorva P. Hiray, the NSS department of our college conducted tree plantation in college campus. For this, Prin.Dr. B.S. Jagdale, Vice principal, NSS program office, faculties and students were present.