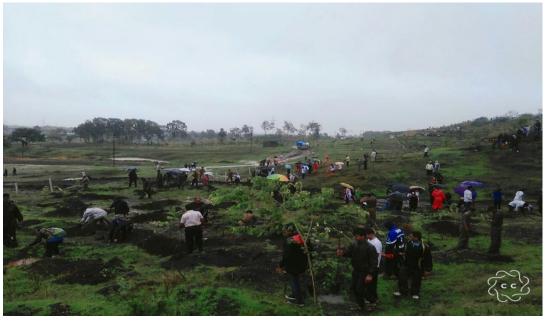

#### Tree plantation in college campus

### 1<sup>st</sup> August 2017

On the occasion of birth day celebration of Dr. Aapoorva P. Hiray, the NSS department of our college conducted tree plantation in college campus. For this, Prin.Dr. B.S. Jagdale, Vice principal, NSS program office, faculties and students were present.