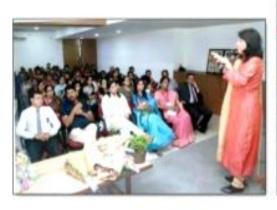

#### **Subjects covered:**

- Chemistry
- Physics
- Electronics
- Zoology
- Botany
- Microbiology

The Science Association Committee organized a "Professor Yash Pal Science Exhibition" for the students studying in 8<sup>th</sup>, 9<sup>th</sup>, and 10<sup>th</sup> Std. of different schools belonging to Nashik City and which are affiliated to SSC, CBSC, ICSE, and IGCSE Boards. It was organized on the dates 22<sup>nd</sup>, 23<sup>rd</sup>, and 24<sup>th</sup> August 2017. The exhibition was inaugurated on 22<sup>nd</sup> august 2017, by Chief Guest Hon'ble Dr. Apoorva P. Hiray MLC - Maharashtra State and Coordinator M.G.V. Nashik, another Guest Hon'ble Ramachandra Jadhav Deputy Director of Education Nashik Division, and Hon'ble Nitin Bachhav Education Officer, secondary section Zilha Parishad Nashik.

#### **Outcomes:**

In this Professor Yash Pal Science Exhibition, nearly **100 schools** participated and a total of **1013 students** were enrolled. Almost all syllabi of the science experiments were covered in all the above classes. The experiments were demonstrated and performed experimentally. The P.G. and T.Y.B.Sc Students of respective departments of our college taking parts for demonstration and to perform the experiments. Also, all the heads of departments and all the faculties of respective departments had taking efforts for this exhibition. The student participants benefitted through this activity and also help in increasing their interest in science, and confidence among the students. From the output of feedback from students and their teachers, they are satisfied, inspired, and appreciate such innovative programs. Most of the teachers who are coming from different schools were demanded to organize the same program every year. Through this grant success of Professor Yash Pal Science Exhibition, our Principal Dr. B. S. Jagdale and we, science association committee members were very happy and satisfied.