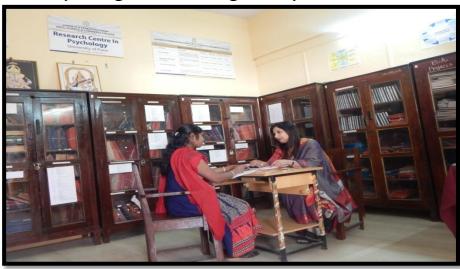

### Psychological counseling in the year 2017-18

#### ACADEMIC YEAR 2017-2018

**>** Counseling session for physical directors of Nasik District organised by Nasik District sports Director office, Govt. of India on 10<sup>th</sup> March 2018.