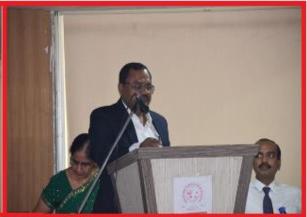

#### 1. Inauguration ceremony of Professor Yash Pal Science Exhibition

Hon'ble Ramachandra Jadhav Deputy Director of Education Nashik Division, inaugurating the Science Exhibition Hon'ble Dr. Apoorva P. Hiray, Hon'ble Ramachandra Jadhav, Hon'ble Nitin Bacchav, and Prin. Dr. B. S. Jagdale for the inauguration of the exhibition

Hon'ble Ramachandra Jadhav Deputy Director of Education Nashik Division addressing in the "Professor Yash Pal Science Exhibition"

2. Students of nearby schools in the science exhibition of Professor
Yash Pal Science Exhibition