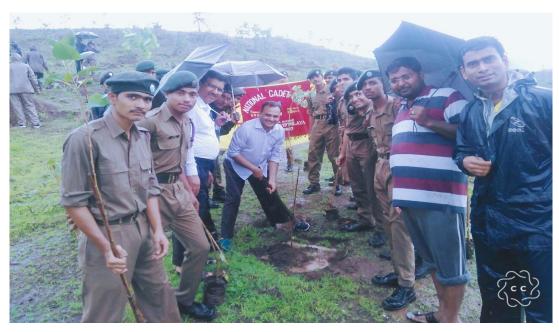

| 11. | Diwali Celebration at Adivasi Pada (Tribal Zone )  | NSS                              | Community service                           |  |
|-----|----------------------------------------------------|----------------------------------|---------------------------------------------|--|
| 12. | Christmas celebration with AIDS affected childrens | NSS                              | Community service                           |  |
| 13. | Special Winter Camp                                | NSS                              | Community service                           |  |
| 14. | Road safety campaign                               | NSS                              | Community Sensitization                     |  |
| 15. | Tree Plantation                                    | NCC                              | Environment Protection Activity             |  |
| 16. | Voter Registration and Awareness Program           | NCC                              | Community Sensitization                     |  |
| 17. | Ganesh Murti Collection and Environment Rally      | NCC                              | Environment Protection Activity             |  |
| 18. | Blood Donation Camp                                | NCC                              | Health Service                              |  |
| 19. | Swachh Bharat Abhiyan                              | NCC                              | Swachh Bharat<br>Abhiyan                    |  |
| 20. | Small Scale Entrepreneurship                       | ICC and<br>Women<br>Welfare Cell | Community Sensitization (Women empowerment) |  |
| 21. | Women' mental Health and wellbeing                 | ICC and<br>Women<br>Welfare Cell | Community Sensitization (Women empowerment) |  |

#### Tree plantation in college campus

### 1<sup>st</sup> August 2017

On the occasion of birth day celebration of Dr. Aapoorva P. Hiray, the NSS department of our college conducted tree plantation in college campus. For this, Prin.Dr. B.S. Jagdale, Vice principal, NSS program office, faculties and students were present.