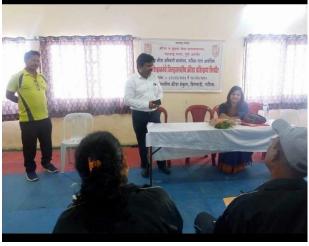

#### ACADEMIC YEAR 2017-2018

**>** Counseling session for physical directors of Nasik District organised by Nasik District sports Director office, Govt. of India on 10<sup>th</sup> March 2018.