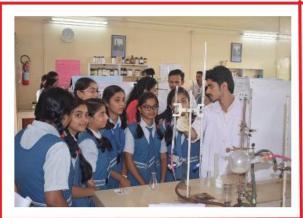

#### 1. Inauguration ceremony of Professor Yash Pal Science Exhibition

Hon'ble Ramachandra Jadhav Deputy Director of Education Nashik Division, inaugurating the Science Exhibition Hon'ble Dr. Apoorva P. Hiray, Hon'ble Ramachandra Jadhav, Hon'ble Nitin Bacchav, and Prin. Dr. B. S. Jagdale for the inauguration of the exhibition

Hon'ble Ramachandra Jadhav Deputy Director of Education Nashik Division addressing in the "Professor Yash Pal Science Exhibition"

2. Students of nearby schools in the science exhibition of Professor
Yash Pal Science Exhibition