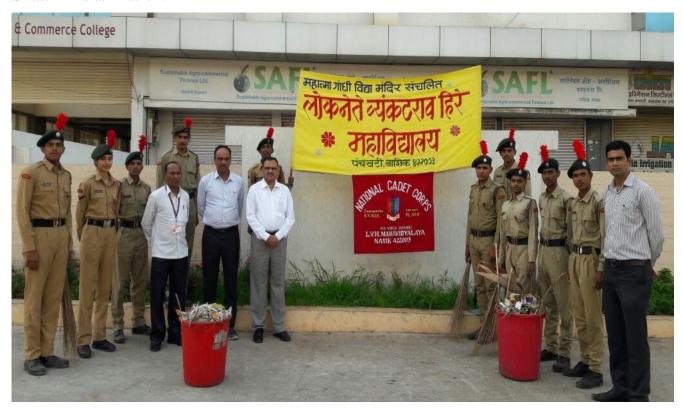

| 11. | Diwali Celebration at Adivasi Pada (Tribal Zone )  | NSS                              | Community service                           |  |
|-----|----------------------------------------------------|----------------------------------|---------------------------------------------|--|
| 12. | Christmas celebration with AIDS affected childrens | NSS                              | Community service                           |  |
| 13. | Special Winter Camp                                | NSS                              | Community service                           |  |
| 14. | Road safety campaign                               | NSS                              | Community Sensitization                     |  |
| 15. | Tree Plantation                                    | NCC                              | Environment Protection Activity             |  |
| 16. | Voter Registration and Awareness Program           | NCC                              | Community Sensitization                     |  |
| 17. | Ganesh Murti Collection and Environment Rally      | NCC                              | Environment Protection Activity             |  |
| 18. | Blood Donation Camp                                | NCC                              | Health Service                              |  |
| 19. | Swachh Bharat Abhiyan                              | NCC                              | Swachh Bharat<br>Abhiyan                    |  |
| 20. | Small Scale Entrepreneurship                       | ICC and<br>Women<br>Welfare Cell | Community Sensitization (Women empowerment) |  |
| 21. | Women' mental Health and wellbeing                 | ICC and<br>Women<br>Welfare Cell | Community Sensitization (Women empowerment) |  |