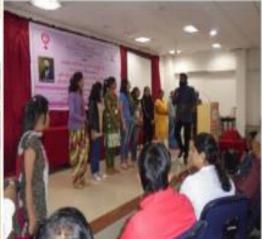

#### **Objectives**

- 1. Provide counseling and psychometric testing facility.
- 2. Helping people for mental health related issues.
- 3. Addressing psychosocial issues by various means.

#### Outcomes of the activity

- 1. Faculty members of the department provided counseling to students with psychometric testing and counseling as well as through telephonic and various medium/ platforms.
- 2. Providing of different types of counseling as an effective solution to helping clients with various psychological issues.