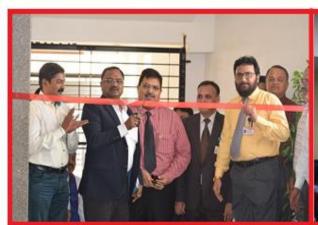

#### 1. Inauguration ceremony of Professor Yash Pal Science Exhibition

Hon'ble Ramachandra Jadhav Deputy Director of Education Nashik Division, inaugurating the Science Exhibition Hon'ble Dr. Apoorva P. Hiray, Hon'ble Ramachandra Jadhav, Hon'ble Nitin Bacchav, and Prin. Dr. B. S. Jagdale for the inauguration of the exhibition

Hon'ble Ramachandra Jadhav Deputy Director of Education Nashik Division addressing in the "Professor Yash Pal Science Exhibition"

2. Students of nearby schools in the science exhibition of Professor
Yash Pal Science Exhibition