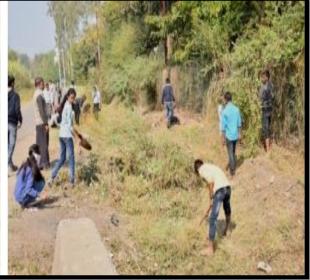

#### Tree plantation in college campus

### 1<sup>st</sup> August 2017

On the occasion of birth day celebration of Dr. Aapoorva P. Hiray, the NSS department of our college conducted tree plantation in college campus. For this, Prin.Dr. B.S. Jagdale, Vice principal, NSS program office, faculties and students were present.