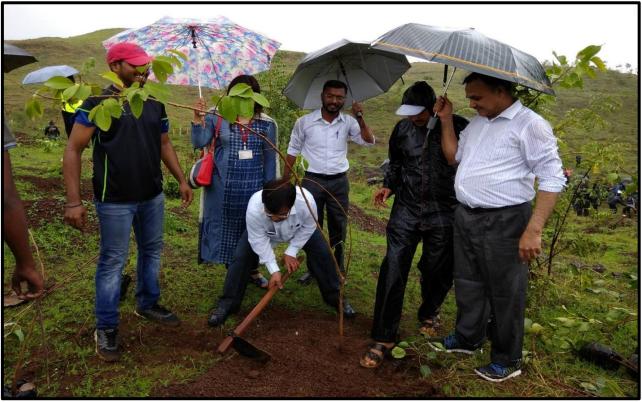

#### Tree plantation in college campus

### 1<sup>st</sup> August 2017

On the occasion of birth day celebration of Dr. Aapoorva P. Hiray, the NSS department of our college conducted tree plantation in college campus. For this, Prin.Dr. B.S. Jagdale, Vice principal, NSS program office, faculties and students were present.