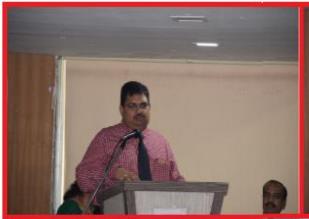

#### 1. Inauguration ceremony of Professor Yash Pal Science Exhibition

Hon'ble Ramachandra Jadhav Deputy Director of Education Nashik Division, inaugurating the Science Exhibition Hon'ble Dr. Apoorva P. Hiray, Hon'ble Ramachandra Jadhav, Hon'ble Nitin Bacchav, and Prin. Dr. B. S. Jagdale for the inauguration of the exhibition

Hon'ble Ramachandra Jadhav Deputy Director of Education Nashik Division addressing in the "Professor Yash Pal Science Exhibition"

2. Students of nearby schools in the science exhibition of Professor
Yash Pal Science Exhibition