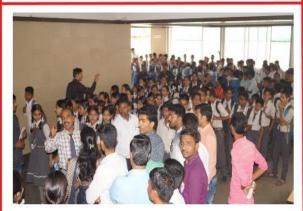

#### 1. Inauguration ceremony of Professor Yash Pal Science Exhibition

Hon'ble Ramachandra Jadhav Deputy Director of Education Nashik Division, inaugurating the Science Exhibition Hon'ble Dr. Apoorva P. Hiray, Hon'ble Ramachandra Jadhav, Hon'ble Nitin Bacchav, and Prin. Dr. B. S. Jagdale for the inauguration of the exhibition

Hon'ble Ramachandra Jadhav Deputy Director of Education Nashik Division addressing in the "Professor Yash Pal Science Exhibition"

2. Students of nearby schools in the science exhibition of Professor
Yash Pal Science Exhibition