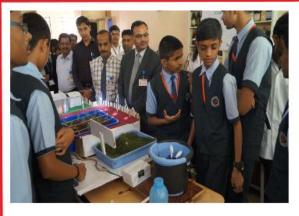

#### **Subjects covered:**

- Chemistry
- Physics
- Electronics
- Zoology
- Botany
- Microbiology

The Science Association Committee organized a "Professor Yash Pal Science Exhibition" for the students studying in 8<sup>th</sup>, 9<sup>th</sup>, and 10<sup>th</sup> Std. of different schools belonging to Nashik City and which are affiliated to SSC, CBSC, ICSE, and IGCSE Boards. It was organized on the dates 22<sup>nd</sup>, 23<sup>rd</sup>, and 24<sup>th</sup> August 2017. The exhibition was inaugurated on 22<sup>nd</sup> august 2017, by Chief Guest Hon'ble Dr. Apoorva P. Hiray MLC - Maharashtra State and Coordinator M.G.V. Nashik, another Guest Hon'ble Ramachandra Jadhav Deputy Director of Education Nashik Division, and Hon'ble Nitin Bachhav Education Officer, secondary section Zilha Parishad Nashik.

#### **Outcomes:**

In this Professor Yash Pal Science Exhibition, nearly **100 schools** participated and a total of **1013 students** were enrolled. Almost all syllabi of the science experiments were covered in all the above classes. The experiments were demonstrated and performed experimentally. The P.G. and T.Y.B.Sc Students of respective departments of our college taking parts for demonstration and to perform the experiments. Also, all the heads of departments and all the faculties of respective departments had taking efforts for this exhibition. The student participants benefitted through this activity and also help in increasing their interest in science, and confidence among the students. From the output of feedback from students and their teachers, they are satisfied, inspired, and appreciate such innovative programs. Most of the teachers who are coming from different schools were demanded to organize the same program every year. Through this grant success of Professor Yash Pal Science Exhibition, our Principal Dr. B. S. Jagdale and we, science association committee members were very happy and satisfied.

**Glimpses of the program** 