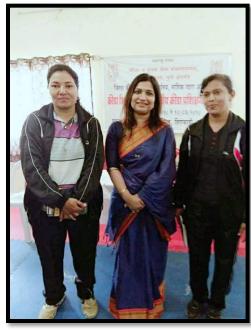

#### ACADEMIC YEAR 2017-2018

**>** Counseling session for physical directors of Nasik District organised by Nasik District sports Director office, Govt. of India on 10<sup>th</sup> March 2018.