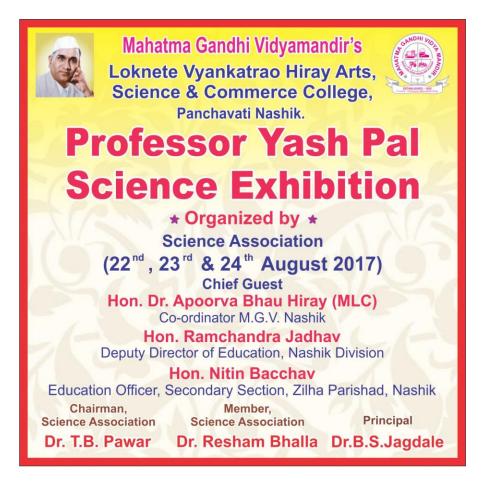

#### **Professor Yash Pal Science Exhibition**

2017-2018

Prof. Yash Pal

Born: 26 November 1926

Died: 24 July 2017 (aged 90)

Dr. T. B. Pawar Chairman, Science Association Dr. B. S. Jagdale Principal

Loknete Vyankatrao Hiray Arts, Commerce and Science College Panchavati Nasik, was organized the Professor Yash Pal Science Exhibition during the academic year 2017-2018. The report of this program is given as under.

#### **Subjects covered:**

- Chemistry
- Physics
- Electronics
- Zoology
- Botany
- Microbiology

The Science Association Committee organized a "Professor Yash Pal Science Exhibition" for the students studying in 8<sup>th</sup>, 9<sup>th</sup>, and 10<sup>th</sup> Std. of different schools belonging to Nashik City and which are affiliated to SSC, CBSC, ICSE, and IGCSE Boards. It was organized on the dates 22<sup>nd</sup>, 23<sup>rd</sup>, and 24<sup>th</sup> August 2017. The exhibition was inaugurated on 22<sup>nd</sup> august 2017, by Chief Guest Hon'ble Dr. Apoorva P. Hiray MLC - Maharashtra State and Coordinator M.G.V. Nashik, another Guest Hon'ble Ramachandra Jadhav Deputy Director of Education Nashik Division, and Hon'ble Nitin Bachhav Education Officer, secondary section Zilha Parishad Nashik.