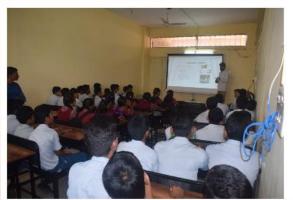

#### **Subjects covered:**

- Chemistry
- Physics
- Electronics
- Zoology
- Botany
- Microbiology

The Science Association Committee organized a "Professor Yash Pal Science Exhibition" for the students studying in 8<sup>th</sup>, 9<sup>th</sup>, and 10<sup>th</sup> Std. of different schools belonging to Nashik City and which are affiliated to SSC, CBSC, ICSE, and IGCSE Boards. It was organized on the dates 22<sup>nd</sup>, 23<sup>rd</sup>, and 24<sup>th</sup> August 2017. The exhibition was inaugurated on 22<sup>nd</sup> august 2017, by Chief Guest Hon'ble Dr. Apoorva P. Hiray MLC - Maharashtra State and Coordinator M.G.V. Nashik, another Guest Hon'ble Ramachandra Jadhav Deputy Director of Education Nashik Division, and Hon'ble Nitin Bachhav Education Officer, secondary section Zilha Parishad Nashik.

#### **Outcomes:**

In this Professor Yash Pal Science Exhibition, nearly **100 schools** participated and a total of **1013 students** were enrolled. Almost all syllabi of the science experiments were covered in all the above classes. The experiments were demonstrated and performed experimentally. The P.G. and T.Y.B.Sc Students of respective departments of our college taking parts for demonstration and to perform the experiments. Also, all the heads of departments and all the faculties of respective departments had taking efforts for this exhibition. The student participants benefitted through this activity and also help in increasing their interest in science, and confidence among the students. From the output of feedback from students and their teachers, they are satisfied, inspired, and appreciate such innovative programs. Most of the teachers who are coming from different schools were demanded to organize the same program every year. Through this grant success of Professor Yash Pal Science Exhibition, our Principal Dr. B. S. Jagdale and we, science association committee members were very happy and satisfied.