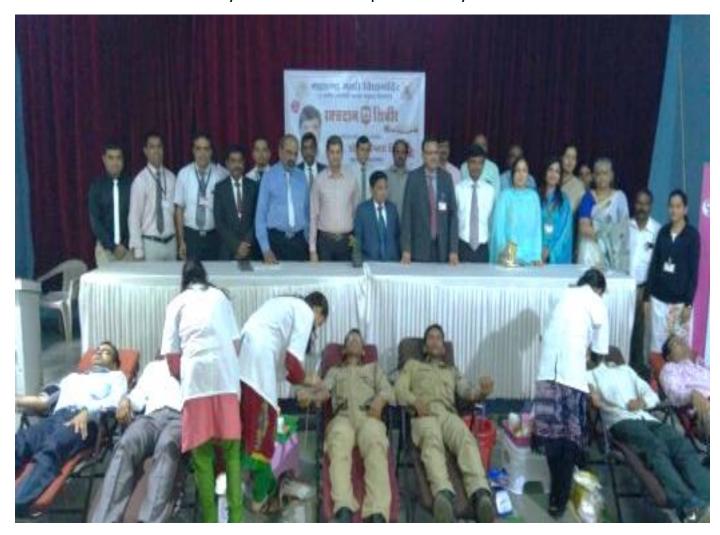

| 11. | Diwali Celebration at Adivasi Pada (Tribal Zone )  | NSS                              | Community service                           |  |
|-----|----------------------------------------------------|----------------------------------|---------------------------------------------|--|
| 12. | Christmas celebration with AIDS affected childrens | NSS                              | Community service                           |  |
| 13. | Special Winter Camp                                | NSS                              | Community service                           |  |
| 14. | Road safety campaign                               | NSS                              | Community Sensitization                     |  |
| 15. | Tree Plantation                                    | NCC                              | Environment Protection Activity             |  |
| 16. | Voter Registration and Awareness Program           | NCC                              | Community Sensitization                     |  |
| 17. | Ganesh Murti Collection and Environment Rally      | NCC                              | Environment Protection Activity             |  |
| 18. | Blood Donation Camp                                | NCC                              | Health Service                              |  |
| 19. | Swachh Bharat Abhiyan                              | NCC                              | Swachh Bharat<br>Abhiyan                    |  |
| 20. | Small Scale Entrepreneurship                       | ICC and<br>Women<br>Welfare Cell | Community Sensitization (Women empowerment) |  |
| 21. | Women' mental Health and wellbeing                 | ICC and<br>Women<br>Welfare Cell | Community Sensitization (Women empowerment) |  |