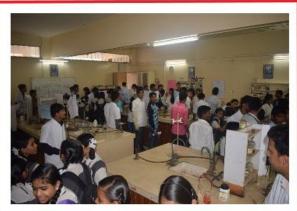

#### **Outcomes:**

In this Professor Yash Pal Science Exhibition, nearly **100 schools** participated and a total of **1013 students** were enrolled. Almost all syllabi of the science experiments were covered in all the above classes. The experiments were demonstrated and performed experimentally. The P.G. and T.Y.B.Sc Students of respective departments of our college taking parts for demonstration and to perform the experiments. Also, all the heads of departments and all the faculties of respective departments had taking efforts for this exhibition. The student participants benefitted through this activity and also help in increasing their interest in science, and confidence among the students. From the output of feedback from students and their teachers, they are satisfied, inspired, and appreciate such innovative programs. Most of the teachers who are coming from different schools were demanded to organize the same program every year. Through this grant success of Professor Yash Pal Science Exhibition, our Principal Dr. B. S. Jagdale and we, science association committee members were very happy and satisfied.