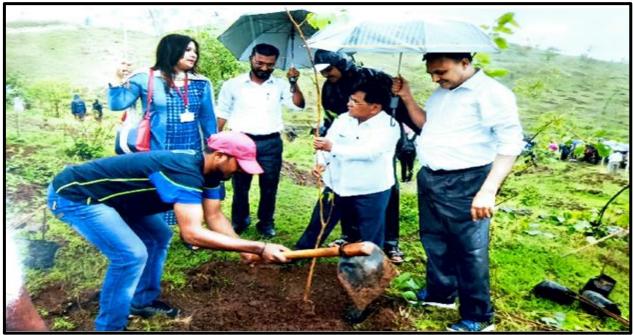

#### Tree plantation in college campus

### 1<sup>st</sup> August 2017

On the occasion of birth day celebration of Dr. Aapoorva P. Hiray, the NSS department of our college conducted tree plantation in college campus. For this, Prin.Dr. B.S. Jagdale, Vice principal, NSS program office, faculties and students were present.