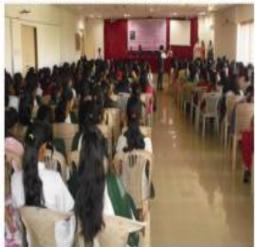

#### **Subjects covered:**

- Chemistry
- Physics
- Electronics
- Zoology
- Botany
- Microbiology

The Science Association Committee organized a "Professor Yash Pal Science Exhibition" for the students studying in 8<sup>th</sup>, 9<sup>th</sup>, and 10<sup>th</sup> Std. of different schools belonging to Nashik City and which are affiliated to SSC, CBSC, ICSE, and IGCSE Boards. It was organized on the dates 22<sup>nd</sup>, 23<sup>rd</sup>, and 24<sup>th</sup> August 2017. The exhibition was inaugurated on 22<sup>nd</sup> august 2017, by Chief Guest Hon'ble Dr. Apoorva P. Hiray MLC - Maharashtra State and Coordinator M.G.V. Nashik, another Guest Hon'ble Ramachandra Jadhav Deputy Director of Education Nashik Division, and Hon'ble Nitin Bachhav Education Officer, secondary section Zilha Parishad Nashik.

#### **Outcomes:**

In this Professor Yash Pal Science Exhibition, nearly **100 schools** participated and a total of **1013 students** were enrolled. Almost all syllabi of the science experiments were covered in all the above classes. The experiments were demonstrated and performed experimentally. The P.G. and T.Y.B.Sc Students of respective departments of our college taking parts for demonstration and to perform the experiments. Also, all the heads of departments and all the faculties of respective departments had taking efforts for this exhibition. The student participants benefitted through this activity and also help in increasing their interest in science, and confidence among the students. From the output of feedback from students and their teachers, they are satisfied, inspired, and appreciate such innovative programs. Most of the teachers who are coming from different schools were demanded to organize the same program every year. Through this grant success of Professor Yash Pal Science Exhibition, our Principal Dr. B. S. Jagdale and we, science association committee members were very happy and satisfied.