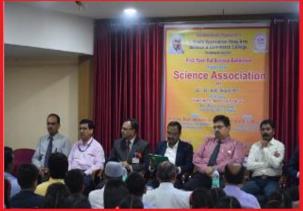

#### **Subjects covered:**

- Chemistry
- Physics
- Electronics
- Zoology
- Botany
- Microbiology

The Science Association Committee organized a "Professor Yash Pal Science Exhibition" for the students studying in 8<sup>th</sup>, 9<sup>th</sup>, and 10<sup>th</sup> Std. of different schools belonging to Nashik City and which are affiliated to SSC, CBSC, ICSE, and IGCSE Boards. It was organized on the dates 22<sup>nd</sup>, 23<sup>rd</sup>, and 24<sup>th</sup> August 2017. The exhibition was inaugurated on 22<sup>nd</sup> august 2017, by Chief Guest Hon'ble Dr. Apoorva P. Hiray MLC - Maharashtra State and Coordinator M.G.V. Nashik, another Guest Hon'ble Ramachandra Jadhav Deputy Director of Education Nashik Division, and Hon'ble Nitin Bachhav Education Officer, secondary section Zilha Parishad Nashik.

#### 1. Inauguration ceremony of Professor Yash Pal Science Exhibition

Hon'ble Ramachandra Jadhav Deputy Director of Education Nashik Division, inaugurating the Science Exhibition Hon'ble Dr. Apoorva P. Hiray, Hon'ble Ramachandra Jadhav, Hon'ble Nitin Bacchav, and Prin. Dr. B. S. Jagdale for the inauguration of the exhibition