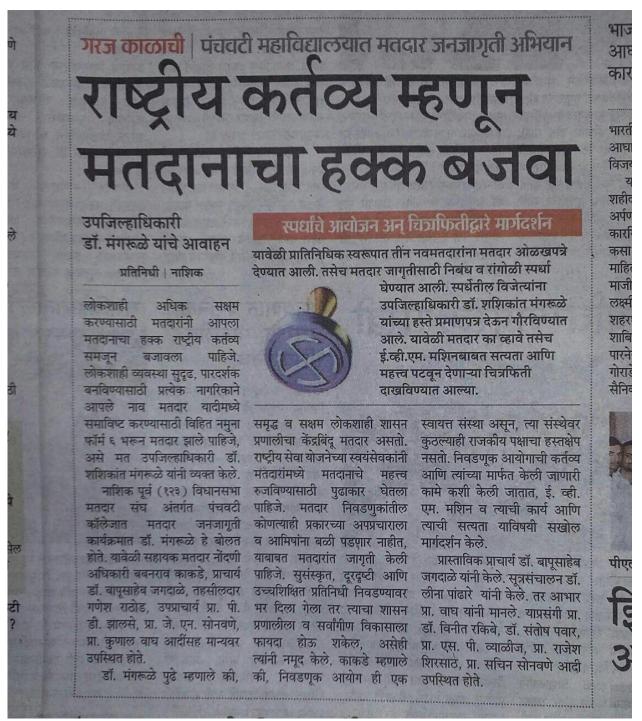

#### **Subjects covered:**

- Chemistry
- Physics
- Electronics
- Zoology
- Botany
- Microbiology

The Science Association Committee organized a "Professor Yash Pal Science Exhibition" for the students studying in 8<sup>th</sup>, 9<sup>th</sup>, and 10<sup>th</sup> Std. of different schools belonging to Nashik City and which are affiliated to SSC, CBSC, ICSE, and IGCSE Boards. It was organized on the dates 22<sup>nd</sup>, 23<sup>rd</sup>, and 24<sup>th</sup> August 2017. The exhibition was inaugurated on 22<sup>nd</sup> august 2017, by Chief Guest Hon'ble Dr. Apoorva P. Hiray MLC - Maharashtra State and Coordinator M.G.V. Nashik, another Guest Hon'ble Ramachandra Jadhav Deputy Director of Education Nashik Division, and Hon'ble Nitin Bachhav Education Officer, secondary section Zilha Parishad Nashik.

#### **Outcomes:**

In this Professor Yash Pal Science Exhibition, nearly **100 schools** participated and a total of **1013 students** were enrolled. Almost all syllabi of the science experiments were covered in all the above classes. The experiments were demonstrated and performed experimentally. The P.G. and T.Y.B.Sc Students of respective departments of our college taking parts for demonstration and to perform the experiments. Also, all the heads of departments and all the faculties of respective departments had taking efforts for this exhibition. The student participants benefitted through this activity and also help in increasing their interest in science, and confidence among the students. From the output of feedback from students and their teachers, they are satisfied, inspired, and appreciate such innovative programs. Most of the teachers who are coming from different schools were demanded to organize the same program every year. Through this grant success of Professor Yash Pal Science Exhibition, our Principal Dr. B. S. Jagdale and we, science association committee members were very happy and satisfied.