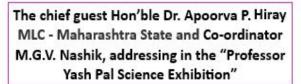

#### **Subjects covered:**

- Chemistry
- Physics
- Electronics
- Zoology
- Botany
- Microbiology

The Science Association Committee organized a "Professor Yash Pal Science Exhibition" for the students studying in 8<sup>th</sup>, 9<sup>th</sup>, and 10<sup>th</sup> Std. of different schools belonging to Nashik City and which are affiliated to SSC, CBSC, ICSE, and IGCSE Boards. It was organized on the dates 22<sup>nd</sup>, 23<sup>rd</sup>, and 24<sup>th</sup> August 2017. The exhibition was inaugurated on 22<sup>nd</sup> august 2017, by Chief Guest Hon'ble Dr. Apoorva P. Hiray MLC - Maharashtra State and Coordinator M.G.V. Nashik, another Guest Hon'ble Ramachandra Jadhav Deputy Director of Education Nashik Division, and Hon'ble Nitin Bachhav Education Officer, secondary section Zilha Parishad Nashik.

#### 1. Inauguration ceremony of Professor Yash Pal Science Exhibition

Hon'ble Ramachandra Jadhav Deputy Director of Education Nashik Division, inaugurating the Science Exhibition Hon'ble Dr. Apoorva P. Hiray, Hon'ble Ramachandra Jadhav, Hon'ble Nitin Bacchav, and Prin. Dr. B. S. Jagdale for the inauguration of the exhibition